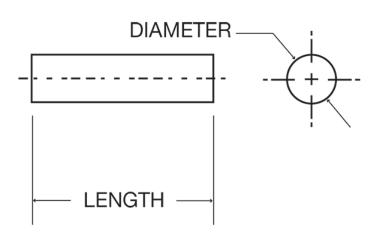

## **Specifications**

| Model            | SP-13                   |
|------------------|-------------------------|
| Outside Diameter | .0300/.0310"            |
| Length           | .365/.385"              |
| Material         | Unpolished/Sapphire rod |